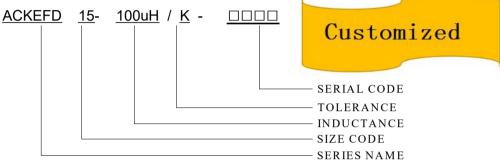

## ● FEATURES 特性

- 1. Low back design, less magnetic leakage, excellent EMI performance;
- 2. High impedance, open structure with clip , good heat dissipation effect;
- 3. General purpose materials, low cost, quick delivery;
- 4. Automatic production ensures high quality and consistency.

## ● APPLICATIONS 用途

- 1. AC-DC and DC-DC adapters are available and can also be used as filters
- 2. Widely used in low power supply and pump drive.
- 3. We can customize products according to your requirements. Please consult our sales.

## ● PART NUMBERING SYSTEM 品名系统



## ● SHAPES AND DIMENSIONS 外形尺寸 (Unit:mm)







| TYPE(型号) | А       | В       | С       | D       | Е       | POWER (W) |
|----------|---------|---------|---------|---------|---------|-----------|
| ACKEFD12 | 14.5Max | 17.0Max | 8.5Max  | 0.5±0.1 | 2.0±0.3 | 8         |
| ACKEFD15 | 18.0Max | 23.0Max | 10.0Max | 0.7±0.1 | 2.5±0.3 | 13        |
| ACKEFD20 | 23.0Max | 27.0Max | 13.0Max | 1.0±0.1 | 3.8±0.5 | 30        |
| ACKEFD25 | 28.0Max | 33.0Max | 15.0Max | 1.0±0.1 | 5.0±0.5 | 50        |