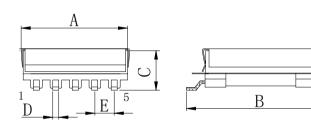

## ● SHAPES AND DIMENSIONS 外形尺寸 (Unit:mm)

| TYPE(型号) | А       | В       | С       | D       | Е       | POWER (W) |
|----------|---------|---------|---------|---------|---------|-----------|
| ACKEFD12 | 14.5Max | 17.0Max | 8.5Max  | 0.5±0.1 | 2.0±0.3 | 8         |
| ACKEFD15 | 18.0Max | 23.0Max | 10.0Max | 0.7±0.1 | 2.5±0.3 | 13        |
| ACKEFD20 | 23.0Max | 27.0Max | 13.0Max | 1.0±0.1 | 3.8±0.5 | 30        |
| ACKEFD25 | 28.0Max | 33.0Max | 15.0Max | 1.0±0.1 | 5.0±0.5 | 50        |